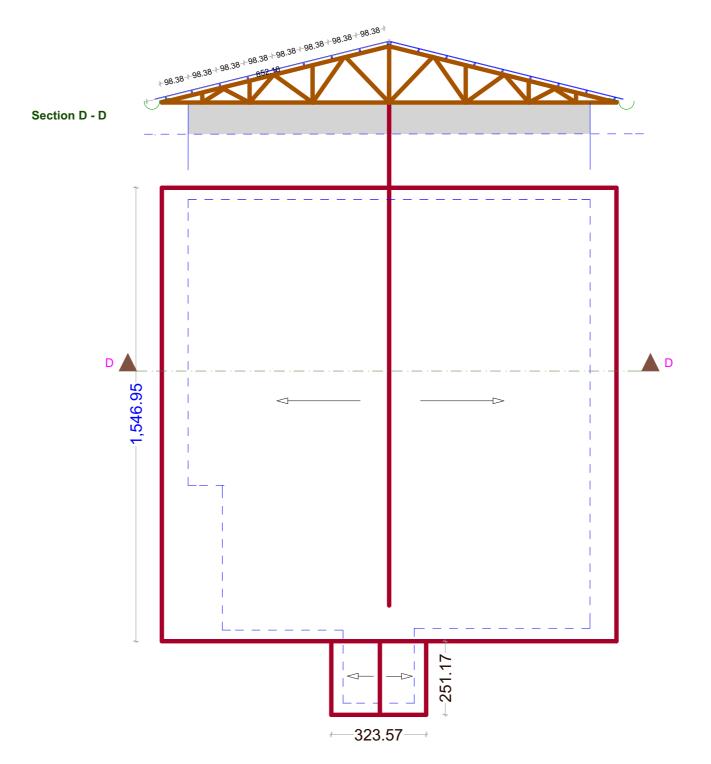

## **Existing Roof**

# #R3 - Roof layout

## PROJECT TITLE:

Relocaion of FPU from Camp"C" to Camp "A-D" -Mitrovicë/a

LOCATION: Str F. Lisica nn, 40000 Mitrovica

### **DRAWING TITLE:**

Roof layout of bldg. #R3

| DESIGNED BY: | EULEX-BMU |
|--------------|-----------|
| SCALE:       | N/A       |
| UNITS        | cm        |
| DRAUING NO:  | 16        |
| DATE:        | July 2016 |