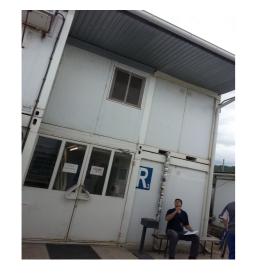

## **Emergency Exit Cover**

**PVC Entrance door with two same wings** 

Note: Measures should be verified on site from the producer.

| Din  | n:  | 180 x 215 cm         | Parapets: | 60cm                        |
|------|-----|----------------------|-----------|-----------------------------|
| Pc   | s:  | 2                    | Treshold: | No, brushes to be installed |
| Glas | SS: | 4+16+4mm - thermopan | Object:   | Block #R1 & #R2             |