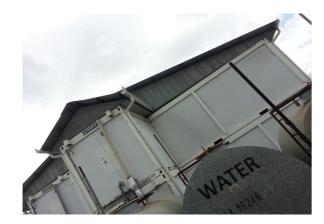

EULEX A-D CAMP - MITROVICË/A

Metal emergency exit door

Note: Measures and opening direction should be verified on site from the producer.

| Dim:   | 100 x 215 cm | Push bar: | Yes                         |
|--------|--------------|-----------|-----------------------------|
| Pcs:   | 8            | Treshold: | No, brushes to be installed |
| Glass: | No           | Object:   | Block #O1, #R1, #R2 & #R3   |