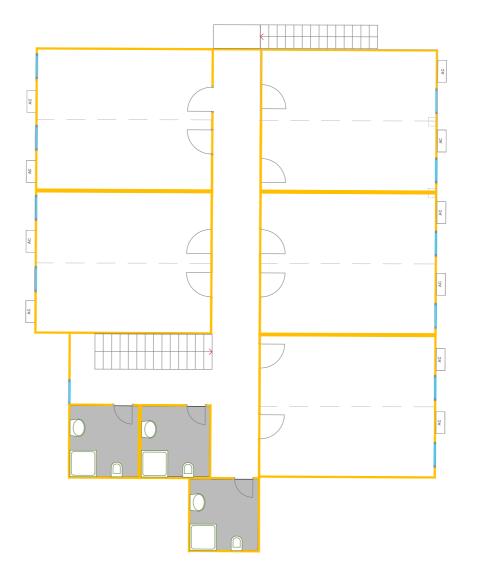

## #R3 - New layout - with gypsum partition walls

Ground floor First floor

#### PROJECT TITLE:

Relocaion of FPU from Camp"C" to Camp "A-D" -Mitrovicë/a

LOCATION: Str F. Lisica nn, 40000 Mitrovica

#### **DRAWING TITLE:**

New layout of bldg. #R3

|              | New Gypsum partition walls                |  |  |
|--------------|-------------------------------------------|--|--|
|              | Replacement of existing flooring-Ab Unit  |  |  |
|              | Replacement of existing flooring-corridor |  |  |
| DESIGNED BY: | EULEX-BMU                                 |  |  |
| SCALE:       | N/A                                       |  |  |
| UNITS        | cm                                        |  |  |
| DRAUING NO:  | 15                                        |  |  |
| DATE:        | July 2016                                 |  |  |