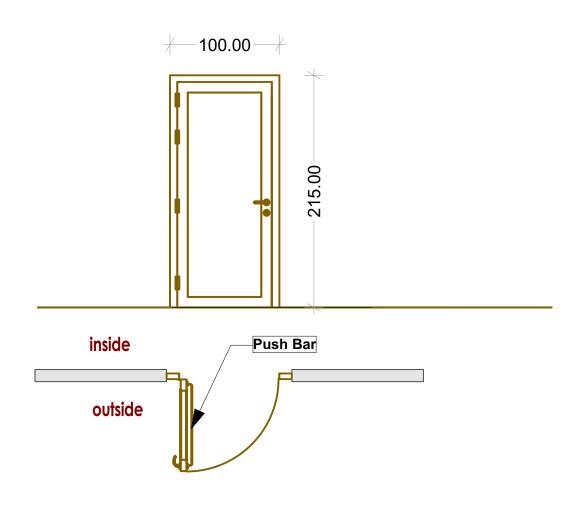

EULEX A-D CAMP - MITROVICË/A

Metal emergency exit door

Note: Measures and opening direction should be verified on site from the producer.

| Dim:   | 100 x 215 cm | Push bar: | Yes                         |
|--------|--------------|-----------|-----------------------------|
| Pcs:   | 8            | Treshold: | No, brushes to be installed |
| Glass: | No           | Object:   | Block #O1, #R1, #R2 & #R3   |