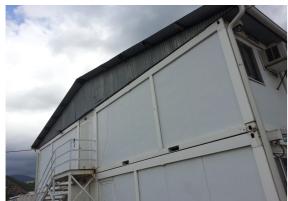

## **Existing Roof**

# #R3 - Roof layout

### **DRAWING TITLE:**

Roof layout of bldg. #R3

| DESIGNED BY: | EULEX-BMU |
|--------------|-----------|
| SCALE:       | N/A       |
| UNITS        | cm        |
| DRAUING NO:  | 16        |
| DATE:        | July 2016 |