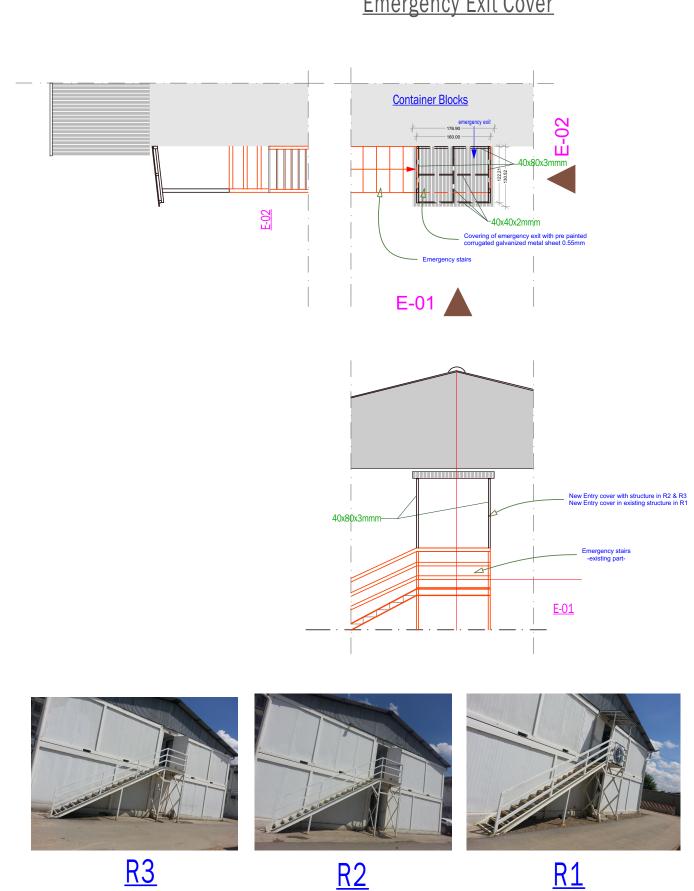

## **Emergency Exit Cover**

**PVC Entrance door with two same wings** 

Note: Measures should be verified on site from the producer.

| Din  | n:  | 180 x 215 cm         | Parapets: | 60cm                        |
|------|-----|----------------------|-----------|-----------------------------|
| Pc   | s:  | 2                    | Treshold: | No, brushes to be installed |
| Glas | SS: | 4+16+4mm - thermopan | Object:   | Block #R1 & #R2             |

EULEX A-D CAMP - MITROVICË/A

Metal emergency exit door

Note: Measures and opening direction should be verified on site from the producer.

| Dim:   | 100 x 215 cm | Push bar: | Yes                         |
|--------|--------------|-----------|-----------------------------|
| Pcs:   | 8            | Treshold: | No, brushes to be installed |
| Glass: | No           | Object:   | Block #O1, #R1, #R2 & #R3   |