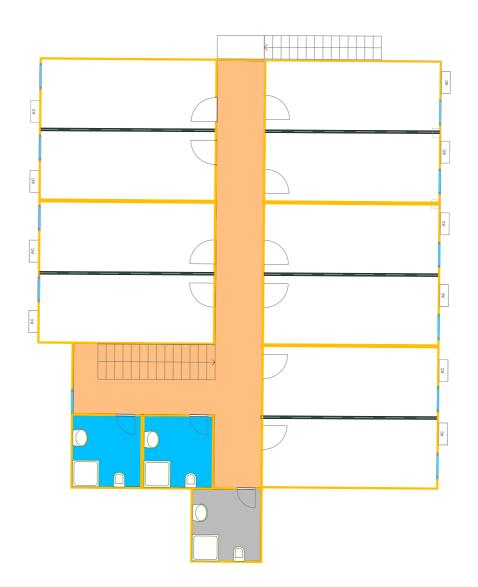

## #R3 - Existing layout

### **DRAWING TITLE:**

Existing layout of Bldg. #R3

| DESIGNED BY: | EULEX-BMU |
|--------------|-----------|
| SCALE:       | N/A       |
| UNITS        | cm        |
| DRAUING NO:  | 14        |
| DATE:        | July 2016 |