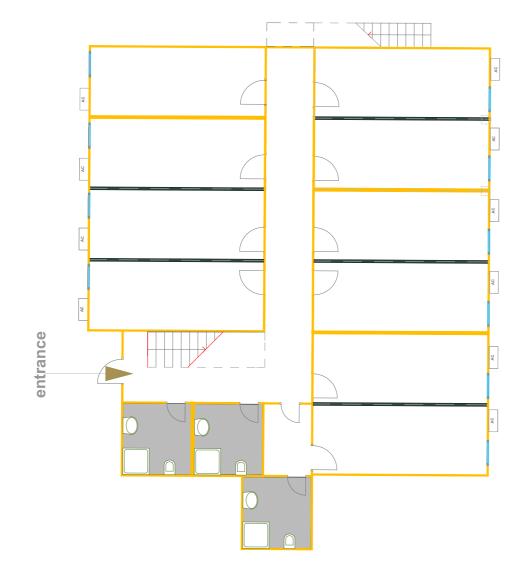

## #R3 - New layout - with gypsum partition walls

Ground floor First floor

#### PROJECT TITLE:

Relocaion of FPU from Camp"C" to Camp "A-D" -Mitrovicë/a

LOCATION: Str F. Lisica nn, 40000 Mitrovica

#### **DRAWING TITLE:**

New layout of bldg. #R3

|              | New Gypsum partition walls                |  |  |
|--------------|-------------------------------------------|--|--|
|              | Replacement of existing flooring-Ab Unit  |  |  |
|              | Replacement of existing flooring-corridor |  |  |
| DESIGNED BY: | EULEX-BMU                                 |  |  |
| SCALE:       | N/A                                       |  |  |
| UNITS        | cm                                        |  |  |
| DRAUING NO:  | 15                                        |  |  |
| DATE:        | July 2016                                 |  |  |