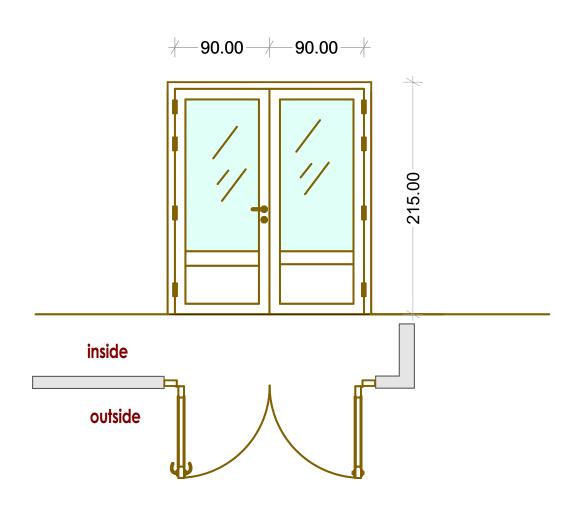

## **Emergency Exit Cover**

**PVC Entrance door with two same wings** 

Note: Measures should be verified on site from the producer.

| Din  | n:  | 180 x 215 cm         | Parapets: | 60cm                        |
|------|-----|----------------------|-----------|-----------------------------|
| Pc   | s:  | 2                    | Treshold: | No, brushes to be installed |
| Glas | SS: | 4+16+4mm - thermopan | Object:   | Block #R1 & #R2             |