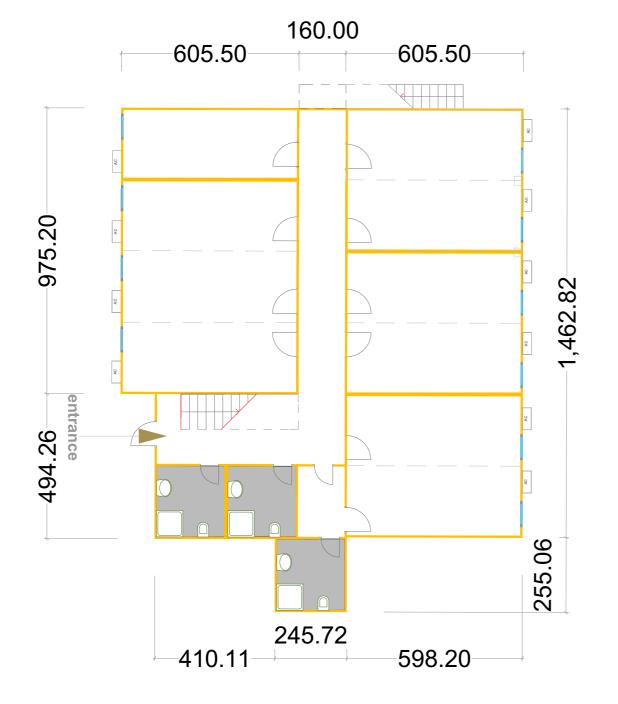

## #R3 - Existing layout

### PROJECT TITLE:

Relocaion of FPU from Camp"C" to Camp "A-D" -Mitrovicë/a

LOCATION: Str F. Lisica nn, 40000 Mitrovica

### **DRAWING TITLE:**

Existing layout of Bldg. #R3

| DESIGNED BY: | EULEX-BMU |
|--------------|-----------|
| SCALE:       | N/A       |
| UNITS        | cm        |
| DRAUING NO:  | 14        |
| DATE:        | July 2016 |